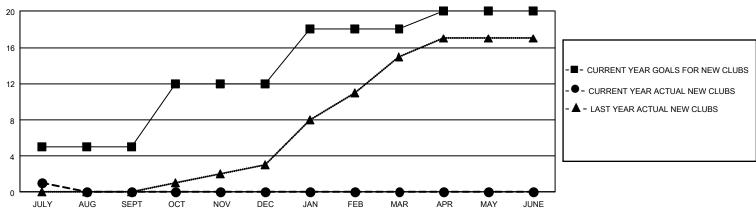

## GMT Constitutional Area 6, Group A

REPORT DOES NOT INCLUDE CLUBS IN UNDISTRICTED AREAS.

| Clubs         |               |             |               | Members               |                       |                         |                                                    |  |  |
|---------------|---------------|-------------|---------------|-----------------------|-----------------------|-------------------------|----------------------------------------------------|--|--|
|               | RESULTS FOR   | R 2020-2021 |               | RESULTS FOR 2020-2021 |                       |                         |                                                    |  |  |
| QUARTER       | NEW CLUB GOAL | NEW CLUBS   | DROPPED CLUBS | QUARTER MEMB          | ER GROWTH NET<br>GOAL | MEMBER GROWTH<br>ACTUAL | DROPPED<br>MEMBERS ACTUAL<br>(including transfers) |  |  |
| JULY/AUG/SEPT | 15            | 1           | 0             | JULY/AUG/SEPT         | 38                    | 121                     | 49                                                 |  |  |
| OCT/NOV/DEC   | 21            | 0           | 0             | OCT/NOV/DEC           | 70                    | 0                       | 0                                                  |  |  |
| JAN/FEB/MAR   | 18            | 0           | 0             | JAN/FEB/MAR           | 53                    | 0                       | 0                                                  |  |  |
| APR/MAY/JUNE  | 6             | 0           | 0             | APR/MAY/JUNE          | 38                    | 0                       | 0                                                  |  |  |