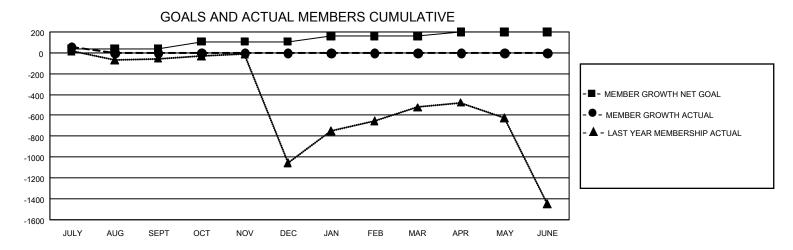

## GMT Constitutional Area 6, Group A

REPORT DOES NOT INCLUDE CLUBS IN UNDISTRICTED AREAS.

| Clubs         |               |             |               | Members               |                       |                         |                                                    |  |  |
|---------------|---------------|-------------|---------------|-----------------------|-----------------------|-------------------------|----------------------------------------------------|--|--|
|               | RESULTS FOR   | R 2020-2021 |               | RESULTS FOR 2020-2021 |                       |                         |                                                    |  |  |
| QUARTER       | NEW CLUB GOAL | NEW CLUBS   | DROPPED CLUBS | QUARTER MEMB          | ER GROWTH NET<br>GOAL | MEMBER GROWTH<br>ACTUAL | DROPPED<br>MEMBERS ACTUAL<br>(including transfers) |  |  |
| JULY/AUG/SEPT | 15            | 1           | 0             | JULY/AUG/SEPT         | 38                    | 121                     | 49                                                 |  |  |
| OCT/NOV/DEC   | 21            | 0           | 0             | OCT/NOV/DEC           | 70                    | 0                       | 0                                                  |  |  |
| JAN/FEB/MAR   | 18            | 0           | 0             | JAN/FEB/MAR           | 53                    | 0                       | 0                                                  |  |  |
| APR/MAY/JUNE  | 6             | 0           | 0             | APR/MAY/JUNE          | 38                    | 0                       | 0                                                  |  |  |